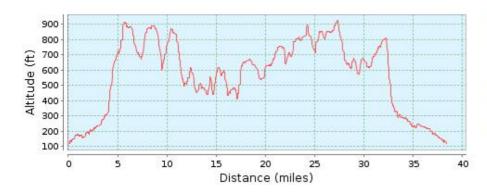

# **hedworth Med Route**

### Altitude range

807 feet (Altitude from 118 feet to 925 feet)

Total climb 3,287 feet

Total descent 3,291 feet

GPSies-Index 8.74 New! (experimental)
ClimbByBike-Index 84.53

Fiets-Index 0.1

Wrong altitude? Recalculate!