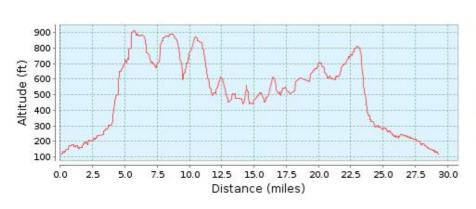

## **hedworth Short Route**

#### Altitude Profile

#### Altitude range

794 feet (Altitude from 118 feet to 912 feet)

Total climb 2,448 feet

Total descent 2,451 feet

GPSies-Index 6.81 New! (experimental)
ClimbByBike-Index 65.3

Wrong altitude? Recalculate!