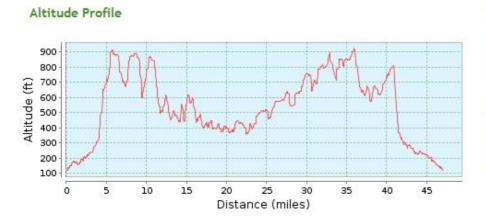

# hedworth Long Route

## Altitude range

807 feet (Altitude from 118 feet to 925 feet)
Total climb 3,612 feet
Total descent 3,622 feet

GPSies-Index 10.03 New! (experimental)

ClimbByBike-Index 97.52

Fiets-Index 0.08

Wrong altitude? Recalculate!